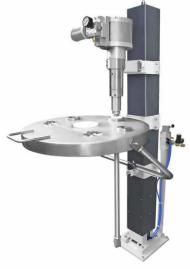

M2001 Piston pump with Pneumatic lift 200 liter (hinged lid)

M2001 Piston pump with Pneumatic lift 200 liter (closed lid)

M2001 Piston pump with Pneumatic lift 200 liter (octagon lid)