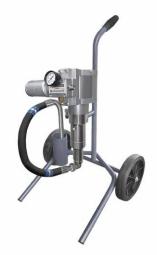

## Overview of pump mounting options for Kopperschmidt Classic Line M2001

M2001 Piston pump with trolley and suction system Hobbock with flexible suction hose <u>Industrial version</u> with 6mm wall thickness (especially non-buckling)