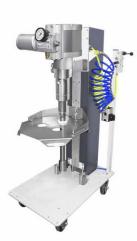

M2001 Piston pump with rigid suction pipe, with or without check valve

M2001 Piston pump with Pneumatic lift 30 liter (stationary version)

M2001 Piston pump with Pneumatic lift 30 liter (mobile version)