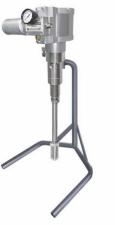

M2001 Piston pump with trolley and suction system Hobbock with flexible suction hose <u>Craftsman version</u> with 4,5mm wall thickness

M2001 Piston pump with stand and rigid suction pipe, with or without check valve

M2001 Piston pump with rigid suction pipe, with or without check valve

M2001 Piston pump with Pneumatic lift 30 liter (stationary version)

M2001 Piston pump with Pneumatic lift 30 liter (mobile version)