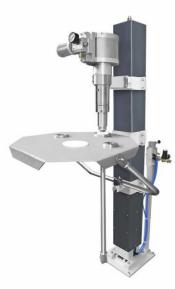

M2001 Piston pump with rigid suction pipe, with or without check valve

M2001 Piston pump with Pneumatic lift 30 liter (stationary version)

M2001 Piston pump with Pneumatic lift 30 liter (mobile version)