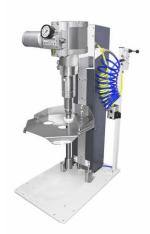

M2001 Piston pump with rigid suction pipe, with or without check valve

M2001 Piston pump with Pneumatic lift 30 liter (stationary version)

M2001 Piston pump with Pneumatic lift 30 liter (mobile version)