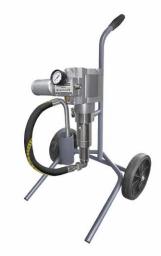

M2001 Piston pump with trolley and suction system Hobbock with flexible suction hose <u>Craftsman version</u> with 4,5mm wall thickness

M2001 Piston pump with stand and rigid suction pipe, with or without check valve