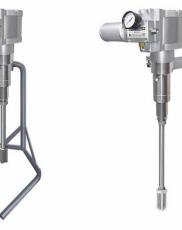

## Overview of pump mounting options for Kopperschmidt Classic Line M2001

M2001 Piston pump with trolley and suction system Hobbock with flexible suction hose <u>Industrial version</u> with 6mm wall thickness (especially non-buckling)

M2001 Piston pump with trolley and suction system Hobbock with flexible suction hose <u>Craftsman version</u> with 4,5mm wall thickness

M2001 Piston pump with stand and rigid suction pipe, with or without check valve