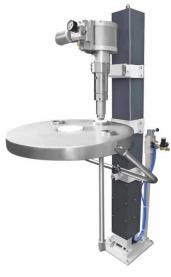

M2001 Piston pump with rigid suction pipe, with or without check valve

M2001 Piston pump with Pneumatic lift 30 liter (stationary version)

M2001 Piston pump with Pneumatic lift 30 liter (mobile version)