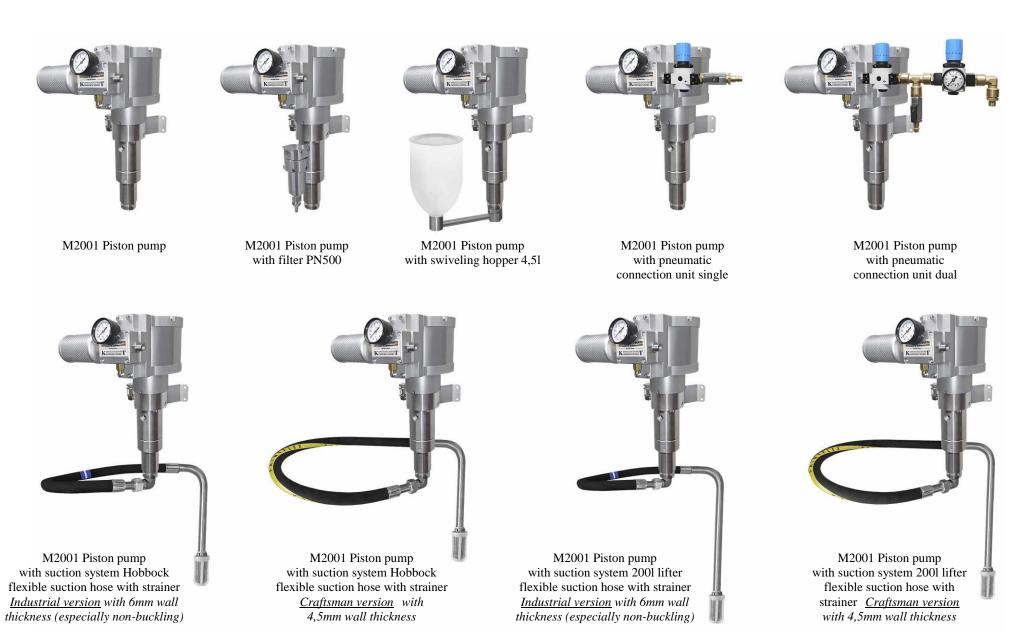

## Overview of pump mounting options for Kopperschmidt Classic Line M2001







## Overview of pump mounting options for Kopperschmidt Classic Line M2001





M2001 Piston pump with trolley and suction system Hobbock with flexible suction hose <u>Industrial version</u> with 6mm wall thickness (especially non-buckling)



M2001 Piston pump with trolley and suction system Hobbock with flexible suction hose <u>Craftsman version</u> with 4,5mm wall thickness



M2001 Piston pump with stand and rigid suction pipe, with or without check valve



M2001 Piston pump with rigid suction pipe, with or without check valve



M2001 Piston pump with Pneumatic lift 30 liter (stationary version)



M2001 Piston pump with Pneumatic lift 30 liter (mobile version)



M2001 Piston pump with Pneumatic lift 200 liter (hinged lid)



M2001 Piston pump with Pneumatic lift 200 liter (close