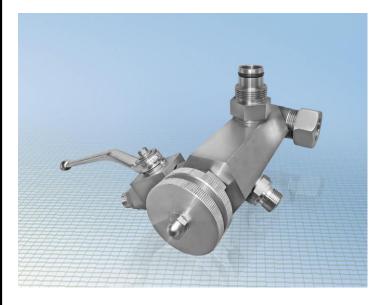

#### Material pressure regulator Circulation valve

Zirkulationsventil\_PÜ\_E

Stand: 04/2019

all rights reserved

## Kopperschmidt Circulation valve

The main field of application is spraying devices with material preheating. In the system heated material is circulated and kept at temperature. When material is removed, cold material is taken from the storage container. This minimizes energy consumption and ensures a consistently preheated temperature without completely heating up the material supply.

Quality Products

by your famous brand

K spritztechnik opperschmid

The Kopperschmidt circulation valve is available in connection sizes 3/4" or D22.

The circulation valve is designed to be mounted directly under the suction port of the pump. There are also connections for suction hose, return line and drainage connection.