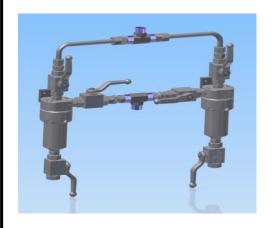

Material wetted parts are made of stainless steel.

Part # 15005 900021: PN400 with draining screw Part # 15005 900022: PN400 with draining ball valve

Twin filter unit with four 2/2-ways ball valves for switching between the filter lines. This option is the most cost effective twin filter unit in stainless steel. The material input of the unit is from the bottom and the outlet is at the top T-fitting. The basic version of the unit has an internal 3/8" thread which can be equipped with different nipples or connectors as required by the application.

Material wetted parts are made of stainless steel.

Part # 15005 900011: PN400 with draining screw Part # 15005 900012: PN400 with draining ball valve

The economy version of the twin filter unit comes with four 2/2-ways ball valves for switching between the filter lines which are made of zinc plated carbon steel. The material input of the unit is from the bottom and the outlet is at the top T-fitting. The basic version of the unit has an internal 3/8" thread which can be equipped with different nipples or connectors as required by the application. Material wetted parts like fittings and ball valves are zinc plated carbon steel, the filter housings are made of stainless steel.