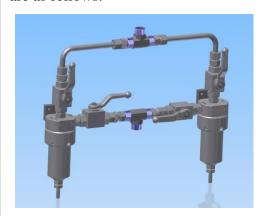

Twin filter unit with two 3/2 ways ball valves for switching between the filter lines. This very compact option uses only little mounting space. The material input of the unit is from the bottom and the outlet is at the top ball valve. The basic version of the unit has an internal 3/8" thread which can be equipped with different nipples or connectors as required by the application.

Material wetted parts are made of stainless steel.

Part # 15005 900021: PN400 with draining screw Part # 15005 900022: PN400 with draining ball valve

Twin filter unit with four 2/2-ways ball valves for switching between the filter lines. This option is the most cost effective twin filter unit in stainless steel. The material input of the unit is from the bottom and the outlet is at the top T-fitting. The basic version of the unit has an internal 3/8" thread which can be equipped with different nipples or connectors as required by the application.