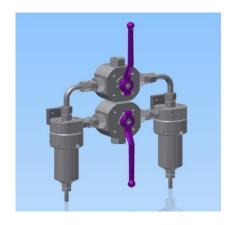

Twin filter unit with two 3/2 ways ball valves for switching between the filter lines. This very compact option uses only little mounting space. The material input of the unit is from the bottom and the outlet is at the top ball valve. The basic version of the unit has an internal 3/8" thread which can be equipped with different nipples or connectors as required by the application.