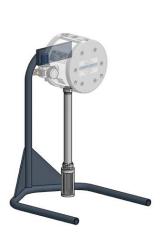

KS20850 with swiveling 4,5 liter container

KS20850 with suction pipe without check valve on stand

KS20850 with 4,5 liter upper container on stand

KS20850 with 4,5 liter upper container on trolley

KS20850 with suction system Hobbock on trolley