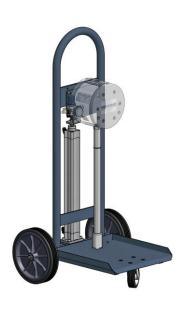

## Overview of pump mounting options for pneumatic Diaphragm Pump KS20850

Stand: 07/2019











KS20850 with wall mount bracket

KS20850 with pneumatic connection unit single

KS20850 with pneumatic connection unit dual

KS20850 with swiveling 4,5 liter container



KS20850 with suction pipe without check valve on stand



KS20850 with 4,5 liter upper container on stand



KS20850 with 4,5 liter upper container on trolley



KS20850 with suction system Hobbock on trolley



KS20850 with suction pipe with check valve on pump truck



## Overview of pump mounting options for pneumatic Diaphragm Pump KS20850

\*hinged lid









KS20850 with \*, suction pipe with check valve on 200 liter Pneumatic lift

\* closed lid \*octagon lid