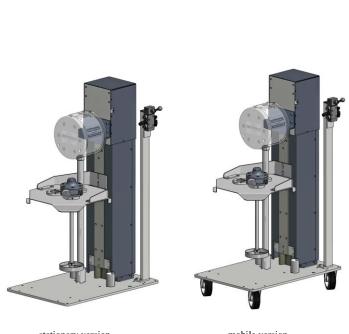

KS20850 with swiveling 4,5 liter container

KS20850 with suction pipe without check valve on stand

KS20850 with 4,5 liter upper container on stand

KS20850 with 4,5 liter upper container on trolley

KS20850 with suction system Hobbock on trolley