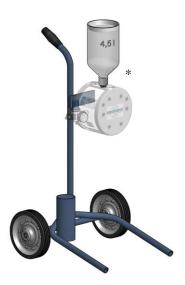

KS20850 with swiveling 4,5 liter container

KS20850 with suction pipe without check valve on stand

KS20850 with 4,5 liter upper container on stand

KS20850 with 4,5 liter upper container on trolley

KS20850 with suction system Hobbock on trolley