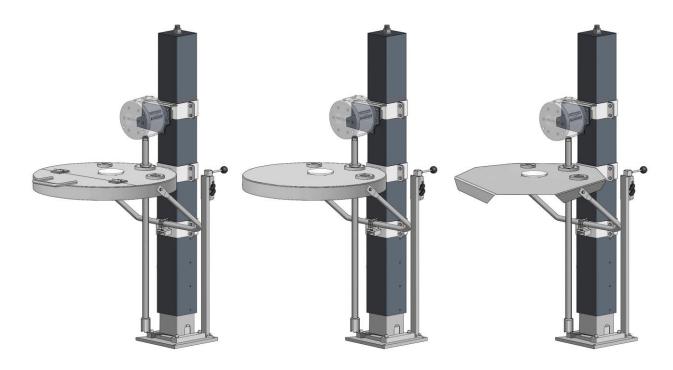

## Overview of pump mounting options for pneumatic Diaphragm Pump KS20850

\*hinged lid

KS20850 with \*, suction pipe with check valve on 200 liter Pneumatic lift

\* closed lid \*octagon lid