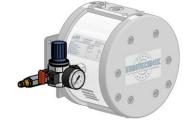

## Overview of pump mounting options for pneumatic Diaphragm Pump KS20850

Stand: 07/2019

KS20850 with wall mount bracket

KS20850 with pneumatic connection unit single

KS20850 with pneumatic connection unit dual