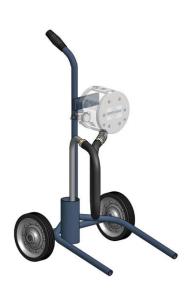

KS20850 with swiveling 4,5 liter container

KS20850 with suction pipe without check valve on stand

KS20850 with 4,5 liter upper container on stand

KS20850 with 4,5 liter upper container on trolley

KS20850 with suction system Hobbock on trolley