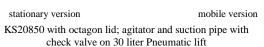

## Overview of pump mounting options for pneumatic Diaphragm Pump KS20850

\*hinged lid

KS20850 with \*, suction pipe with check valve on 200 liter Pneumatic lift

\* closed lid \*octagon lid