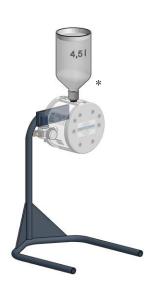

KS20850 with swiveling 4,5 liter container

KS20850 with suction pipe without check valve on stand

KS20850 with 4,5 liter upper container on stand

KS20850 with 4,5 liter upper container on trolley

KS20850 with suction system Hobbock on trolley