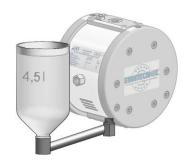

KS20850 with swiveling 4,5 liter container

KS20850 with suction pipe without check valve on stand

KS20850 with 4,5 liter upper container on stand

KS20850 with 4,5 liter upper container on trolley

KS20850 with suction system Hobbock on trolley