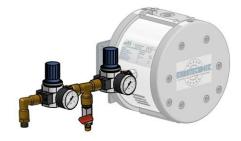

## Overview of pump mounting options for pneumatic Diaphragm Pump KS20850

Stand: 07/2019

KS20850 with wall mount bracket

KS20850 with pneumatic connection unit single

KS20850 with pneumatic connection unit dual