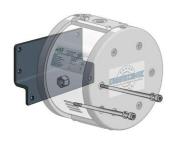

## Overview of pump mounting options for pneumatic Diaphragm Pump KS20850

Stand: 07/2019

KS20850 with wall mount bracket

KS20850 with pneumatic connection unit single

KS20850 with pneumatic connection unit dual