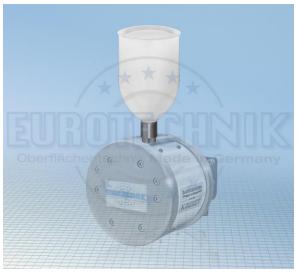

KS20850 Diaphragm pump with hopper 4,5 liter

M2001 Piston pump with swivel connection 4,5 liter

## <u>Suction system hopper 4,5 liters direct</u> assembly:

The suction system with a hopper 4,5 liter is specially designed for KS20850 diaphragm pumps. In order to do this, the pump must be installed "upside down" (with the suction side up).

The diaphragm pump receives a direct material flow of up to 4,5 liter through the hopper, which are used up to the last drop.