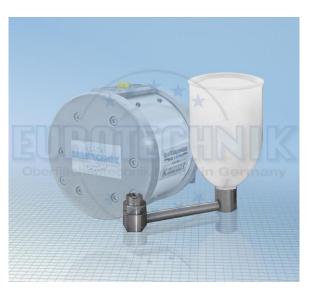

## **PRODUCT - OVERVIEW**

**Topic:** Kopperschmidt Suction Systems swivelling Product: Suction System swivel connection 4,5 liter

ASYS schwenk PÜ\_E

Stand: 11/2020

Changes are possible without notice

KS20850 Diaphragm pump with swivel connection 4,5 liter

## **Suction system swivelling:**

The suction system with swivel connection 4,5 liter are designed for attachment to M2001 piston pumps or KS20850 diaphragm pumps. Small quantities of material up to 4,5 liter can used up economically and effectively.