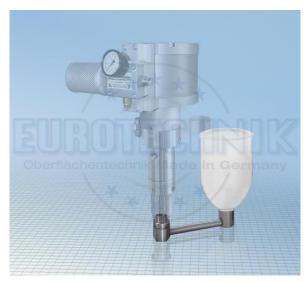

## **PRODUCT - OVERVIEW**

**Topic:** Kopperschmidt Suction Systems swivelling Product: Suction System swivel connection 4,5 liter

ASYS schwenk PÜ\_E

Stand: 11/2020

Changes are possible without notice

KS20850 Diaphragm pump with swivel connection 4,5 liter

## **Suction system swivelling:**

The suction system with swivel connection 4,5 liter are designed for attachment to M2001 piston pumps or KS20850 diaphragm pumps. Small quantities of material up to 4,5 liter can used up economically and effectively.