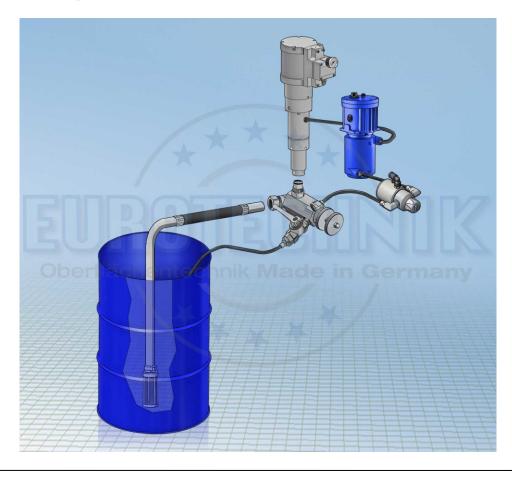

duct:** Circulation valve

Zirkulationsventil\_PÜ\_E Stand: 03/2025

all rights reserved



## **Kopperschmidt Circulation valve**



The main field of application is spraying devices with material preheating. In the system heated material is circulated and kept at temperature. When material is removed, cold material is taken from the storage container. This minimizes energy consumption and ensures a consistently preheated temperature without completely heating up the material supply.

The Kopperschmidt circulation valve is available in connection sizes 3/4" or D22.

The circulation valve is designed to be mounted directly under the suction port of the pump. There are also connections for suction hose, return line and drainage connection.

## **Connection diagram for circulation valve:**