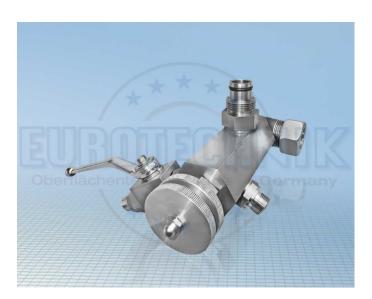

The Kopperschmidt circulation valve is available in connection sizes 3/4" or D22.

The circulation valve is designed to be mounted directly under the suction port of the pump. There are also connections for suction hose, return line and drainage connection.