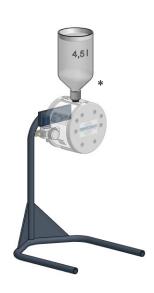

KS20850 with suction pipe without check valve on stand

KS20850 with 4,5 liter upper container on stand

KS20850 with 4,5 liter upper container on trolley

KS20850 with suction system Hobbock on trolley

KS20850 with suction pipe with check valve on pump truck