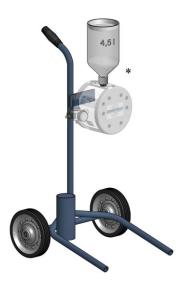

KS20850 with suction pipe without check valve on stand

KS20850 with 4,5 liter upper container on stand

KS20850 with 4,5 liter upper container on trolley

KS20850 with suction system Hobbock on trolley

KS20850 with suction pipe with check valve on pump truck