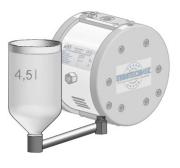

## Overview of pump mounting options for pneumatic Diaphragm Pump KS20850

KS20850 with pneumatic connection unit single

KS20850 with pneumatic connection unit dual

KS20850 with swiveling 4,5 liter container