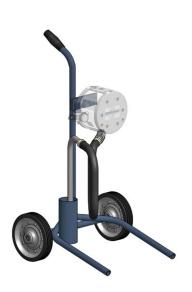

KS20850 with suction pipe without check valve on stand

KS20850 with 4,5 liter upper container on stand

KS20850 with 4,5 liter upper container on trolley

KS20850 with suction system Hobbock on trolley

KS20850 with suction pipe with check valve on pump truck