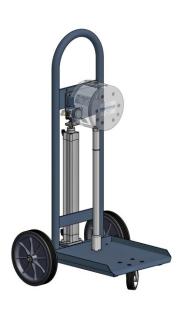

KS20850 with suction pipe without check valve on stand

KS20850 with 4,5 liter upper container on stand

KS20850 with 4,5 liter upper container on trolley

KS20850 with suction system Hobbock on trolley

KS20850 with suction pipe with check valve on pump truck