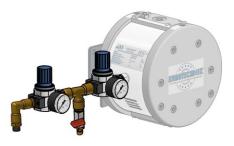

## Overview of pump mounting options for pneumatic Diaphragm Pump KS20850

KS20850 with pneumatic connection unit single

KS20850 with pneumatic connection unit dual

KS20850 with swiveling 4,5 liter container