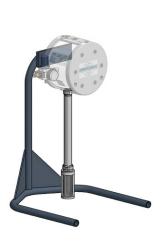

KS20850 with suction pipe without check valve on stand

KS20850 with 4,5 liter upper container on stand

KS20850 with 4,5 liter upper container on trolley

KS20850 with suction system Hobbock on trolley

KS20850 with suction pipe with check valve on pump truck