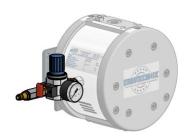

## Overview of pump mounting options for pneumatic Diaphragm Pump KS20850

KS20850 with pneumatic connection unit single

KS20850 with pneumatic connection unit dual

KS20850 with swiveling 4,5 liter container