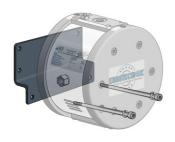

## Overview of pump mounting options for pneumatic Diaphragm Pump KS20850

KS20850 with pneumatic connection unit single

KS20850 with pneumatic connection unit dual

KS20850 with swiveling 4,5 liter container