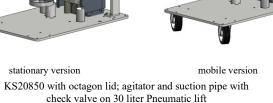

## Overview of pump mounting options for pneumatic Diaphragm Pump KS20850

KS20850 with \*, suction pipe with check valve on 200 liter Pneumatic lift \* closed lid \*hinged lid \*octagon lid