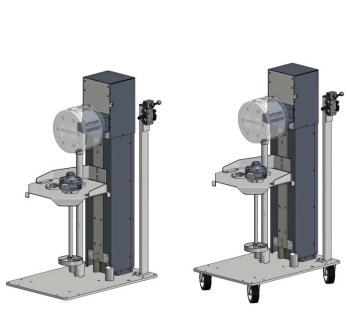

## Overview of pump mounting options for pneumatic Diaphragm Pump KS20850

KS20850 with \*, suction pipe with check valve on 200 liter Pneumatic lift \* closed lid \*hinged lid \*octagon lid